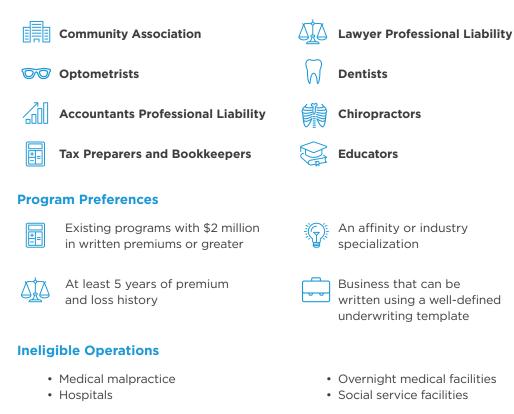

### **Current Programs**

Our current programs cover a variety of specialty classes: